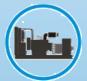

SR series 24V 30 Automatic Battery Charger for Emergency Generator & UPS

| 311 Series 247 30     | Automatic battery charger for Emergency deficiator & or 3                                                         |
|-----------------------|-------------------------------------------------------------------------------------------------------------------|
| ITEMS                 | SR-2430                                                                                                           |
| Input Power           | AC110V 60HZ or AC220V 50HZ                                                                                        |
| Normal Voltage        | DC 24V                                                                                                            |
| Charging Voltage      | DC 30V ±0.2V                                                                                                      |
| Floating Voltage      | DC26V ±0.2V                                                                                                       |
| Charging Current      | 30A ±1A                                                                                                           |
| Charging method       | Constant Current / Constant Voltage / Absorption / Floating / Cycle Charge / Battery Low Voltage Refresh Function |
| Protection            | Short circuit protection.  True reverse polarity protection.  Anti-Arc protection  Over temperature protection.   |
| Operating Temperature | -20℃ ~ 50℃                                                                                                        |
| Dimensions (Lx WxH)   | 277mm X 215mm X 172mm                                                                                             |
| Weight                | 14.6 Kgs                                                                                                          |