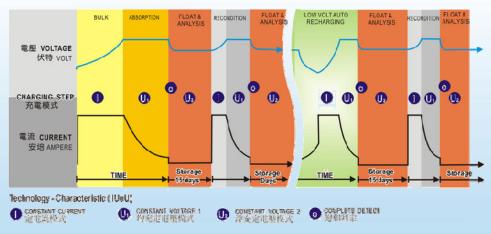

## **CHARGING CURVE:**

## Features :

- 1. SR series multi-functional suitable for charging all type of lead-acid batteries.
- 2. Constant current charging mode: Control the charging current at certain current steady point to prevent the battery absorb great deal of current during charging and cause the temperature goes up rapidly and affect the service life of the battery and the charging efficiency.

- 3. Constant voltage charging mode: Effectively control the charging voltage to prevent the damage of the battery cell plate due to over-charging.
- 4. Absorption charge mode : 2.3V~2.43V value every single cell allows both the old and new single cell to achieve saturate and not over charge, the charging saturation degree achieves as high as 100%.
- 5. Floating Charge Mode: Maintenance for maximum performance. Output 2.25V every single cell allows battery keep saturation charging and last long without losing water. The Float method gives your battery maximum capacity.
- 6. Cycle charge mode: Microcomputer automatic cycles equalizing charge for every 15 days.
- 7. Battery Low Voltage Refresh Function: When the charger in float charged mode and the battery voltage was discharge low then the normal voltage (2V/cell), Absorption charge mode would automatically enters start.
- 8. Even deep-discharge batteries can be recharged.
- 9. Electronic Reverse polarity protection: The unit automatically detects whether the polarity is correct. If the clamps are inadvertently connected to the wrong terminals, nothing happens. Completely safe to use.
- 10. Anti-Arc protection: The clips will not spar if touched together.
- 11. Auto detect function: Auto check the battery connecting are normal and completely correct, then the microcomputer may start to do the charging.
- **12.** Microcomputer Monitor Mode: Full control charging voltage and charging current to avoid battery over-temperature and over-charging.